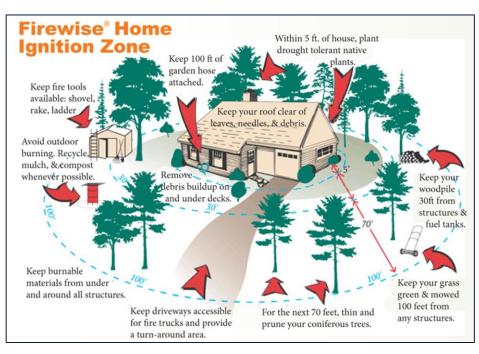

## **Wildland Fire Program**

- Crosstraining with Larimer County to ensure consistency in HIZ inspection standards
  - 120 HIZ assessed structures in neighborhood associations
  - 61 HIZ individual homeowners

### Community Outreach

- Farmer's Market (400)
- Safety Fair (200)
- Community Fuels
   Reduction Collection Day (40)
- Completed 181 HIZ home & HOA assessments

ESTES VALLEY FIRE PROTECTION DISTRICT

Serving the Residents and Visitors of the Estes Valley with Superior Fire and Safety Services