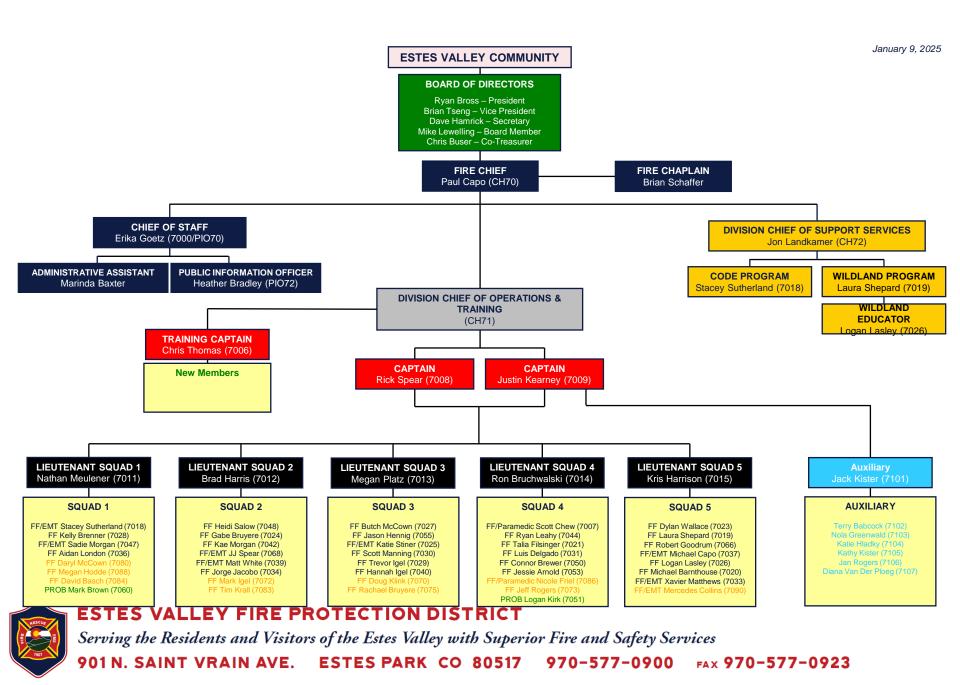

# **Operations**

Paul Capo, Fire Chief

ESTES VALLEY FIRE PROTECTION DISTRICT

## **Member Qualifications**

| FIREFIGHT                   | ING - 51 | Total <b>48</b> \ | /olunteer | DIVISION              |                       |        |      |      |  |
|-----------------------------|----------|-------------------|-----------|-----------------------|-----------------------|--------|------|------|--|
| Qual. / Cert.               | 2022     | 2023              | 2024      | TECHN                 |                       | RESCUE |      |      |  |
| Interior Firefighters       | s 28     | 32                | 39        | Qual. / Cert.         | 2022                  | 2023   | 2024 |      |  |
| <b>Exterior Firefighter</b> | 9        | 11                | 10        | Swiftwater I Swimm    | ner                   | 4      | 2    | 5    |  |
| Probationary                | 1        | 0                 | 2         | Swiftwater II Swimr   | Swiftwater II Swimmer |        |      |      |  |
| <b>DFPC Firefighter I</b>   | 10       | 12                | 17        | Swiftwater I/II Train | 2                     | 2      | 2    |      |  |
| <b>DFPC Firefighter II</b>  | 12       | 16                | 16        | Ice Rescue            |                       | 14     | 17   | 20   |  |
| Wildland FFT2               | 25       | 32                | 26        | Ice Rescue Trainer    |                       | 3      | 3    | 3    |  |
| EMERGI                      | ENCY ME  | DICAL             |           | ADVANCED              | <b>FIONS</b>          |        |      |      |  |
| Qual. / Cert.               | 2022     | 2023              | 2024      | Qual. / Cert.         | 202                   | 22 2   | 023  | 2024 |  |
| EMR                         | 4        | 6                 | 6         |                       |                       |        |      |      |  |
| EMT-Basic / IV              | 10       | 10 13             |           | Instructor I          | 12                    | 2      | 12   | 13   |  |
| Paramedic +                 | 3        | 4                 | 3         | Instructor II         | 0                     | )      | 1    | 1    |  |
| A                           | JXILIARY | ,                 |           | Instructor III        | 2                     |        | 2    | 1    |  |
| Qual. / Cert.               | 2022     | 2023              | 2024      | Officer I, II, or III | 3                     | }      | 3    | 2    |  |
| AUXILIARY                   | -        | -                 | 7         | <b>DFPC Proctors</b>  | 8                     | 5      | 8    | 6    |  |

## Engagement

### Total volunteer responses (staff excluded)

|       | Calls | Firefighter<br>Response | Firefighters Per<br>Paged Call |             |
|-------|-------|-------------------------|--------------------------------|-------------|
| 2016  | 661   | 2,219                   | 4.6                            |             |
| 2017  | 723   | 2,920                   | 5.4                            |             |
| 2018  | 620   | 3,350                   | 7.1                            |             |
| 2019  | 609   | 3,432                   | 7.3                            |             |
| 2020* | 570   | 4,054                   | 9.8                            |             |
| 2021  | 636   | 3,995                   | 7.7                            |             |
| 2022  | 633   | 3,314                   | 8.7                            | 2024        |
| 2023  | 665   | 4,246                   | 9                              | 555 paged   |
| 2024  | 781   | 5,682                   | 10.2                           | 226 officer |

- The average volunteer ran 109 calls (45 minimum)
- We averaged 10 volunteers per paged call