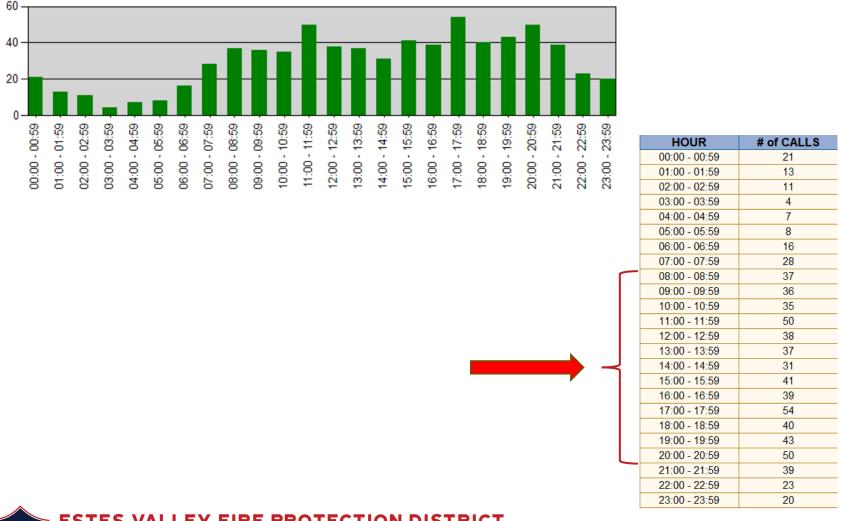

## **2024 Hourly Totals**

#### ESTES VALLEY FIRE PROTECTION DISTRICT

Serving the Residents and Visitors of the Estes Valley with Superior Fire and Safety Services

901 N. SAINT VRAIN AVE. ESTES PARK CO 80517

970-577-0900 FAX 970-577-0923