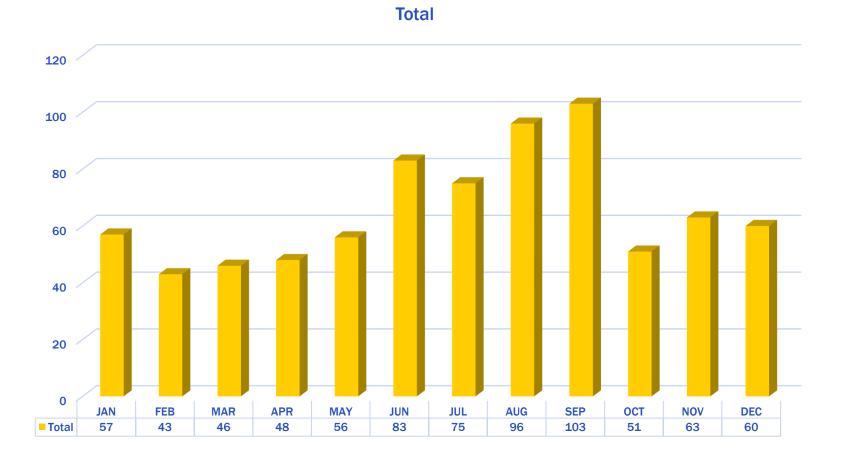

ype, 11 | Overpressure                                 |                                               |                           |    |
|      | False Alarm & False<br>Call, 156         | Type, 11                     | _rupture, explosion<br>overheat - no fire, 3 | 3                                             | Medical = 3<br>Other = 62 |    |
| Good | Intent Cal<br>134                        |                              |                                              | Rescue &<br>Emergency Medical<br>Service, 290 |                           |    |
|      | Service Call, 61                         | Con                          | Hazardous<br>Idition (No Fire),<br>97        |                                               | -577-0923                 | 33 |

## **2024 Monthly Totals**





#### ESTES VALLEY FIRE PROTECTION DISTRICT

Serving the Residents and Visitors of the Estes Valley with Superior Fire and Safety Services 901 N. SAINT VRAIN AVE. ESTES PARK CO 80517 970-577-0900 FAX 970-577-0923



#### ESTES VALLEY FIRE PROTECTION DISTRICT

Serving the Residents and Visitors of the Estes Valley with Superior Fire and Safety Services

901 N. SAINT VRAIN AVE. ESTES PARK CO 80517 970

970-577-0900 FAX 970-577-0923

## **2024 Daily Totals**

#### 134 131 140 118 113 120 100 98 100 87 80 60 40 20 0 DAY OF THE Friday Sunday Monday Tuesday Wednesday Thursday Saturday WEEK DAY OF THE WEEK **#INCIDENTS** Sunday 113 Monday 98 Tuesday 87 Wednesday 100 Thursday 118 Friday 134 Saturday 131 ESTES VALLEY FIRE Serving the Residents and Visions of the Loves valuey with Superior 1 1781