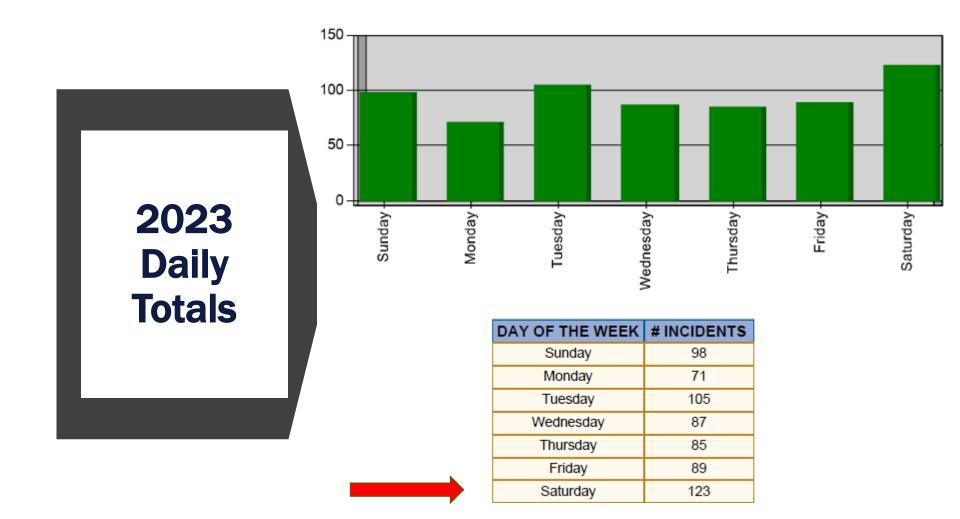

## **2024 Hourly Totals**

#### ESTES VALLEY FIRE PROTECTION DISTRICT

Serving the Residents and Visitors of the Estes Valley with Superior Fire and Safety Services

901 N. SAINT VRAIN AVE. ESTES PARK CO 80517

970-577-0900 FAX 970-577-0923