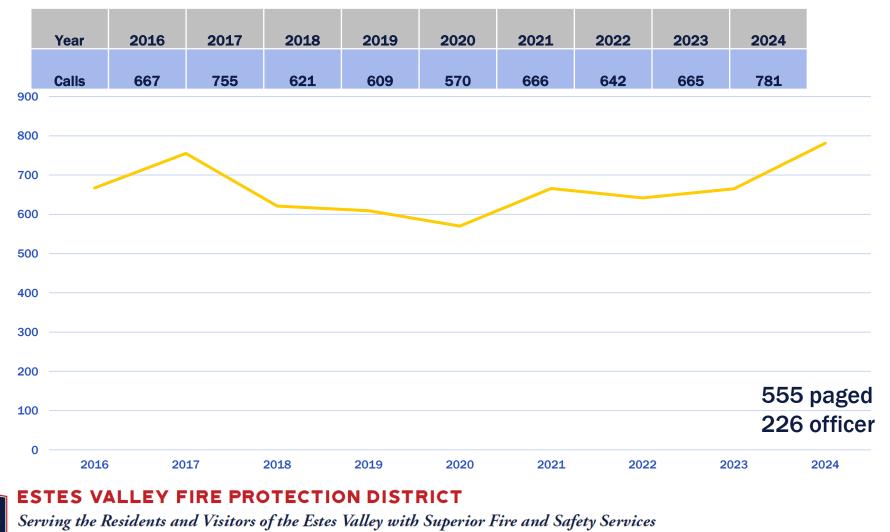

### Total volunteer responses (staff excluded)

|       | Calls | Firefighter<br>Response | Firefighters Per<br>Paged Call |             |
|-------|-------|-------------------------|--------------------------------|-------------|
| 2016  | 661   | 2,219                   | 4.6                            |             |
| 2017  | 723   | 2,920                   | 5.4                            |             |
| 2018  | 620   | 3,350                   | 7.1                            |             |
| 2019  | 609   | 3,432                   | 7.3                            |             |
| 2020* | 570   | 4,054                   | 9.8                            |             |
| 2021  | 636   | 3,995                   | 7.7                            |             |
| 2022  | 633   | 3,314                   | 8.7                            | 2024        |
| 2023  | 665   | 4,246                   | 9                              | 555 paged   |
| 2024  | 781   | 5,682                   | 10.2                           | 226 officer |

- The average volunteer ran 109 calls (45 minimum)
- We averaged 10 volunteers per paged call